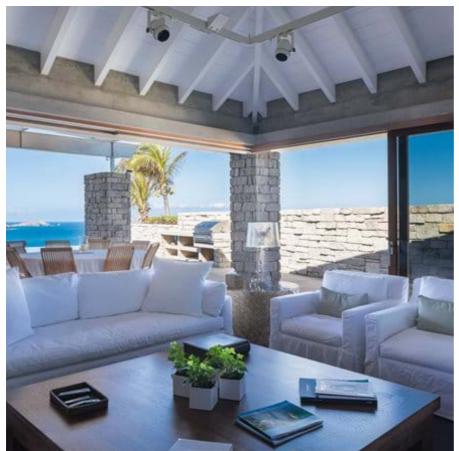

## **LIVING AREA**

A/C, comfortable seating for ten, opens onto terrace and pool, panoramic ocean views. Large HDTV with Bose home theatre system. Fine hardwood furniture and Asian antiques.

#### **TERRACE**

Nearly 3,000 square feet of terrace space on two levels with stunning 270-degree views of Lorient Bay, St. Jean and the Atlantic. Outdoor seating and dining area for six. Shaded area under large awning with a refreshing misting system. Outdoor pool table in adjacent garden area. Nautilus-shaped outdoor bath with rain head shower. Gas grill, sink and food preparation area.