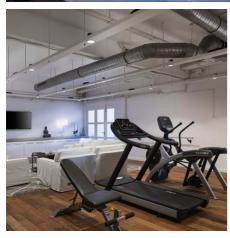

#### **ENTERTAINMENT & FITNESS AREA**

Large and open living and entertainment area with comfortable sofas, HDTV with Dish network and hopper DVR, stereo, Apple TV, Blu-ray. Pool table, ping-pong. Please note this area is included only when villa dol is rented as a 5 bedroom.

FITNESS

CHILD POLICY (+12 Y.O.)