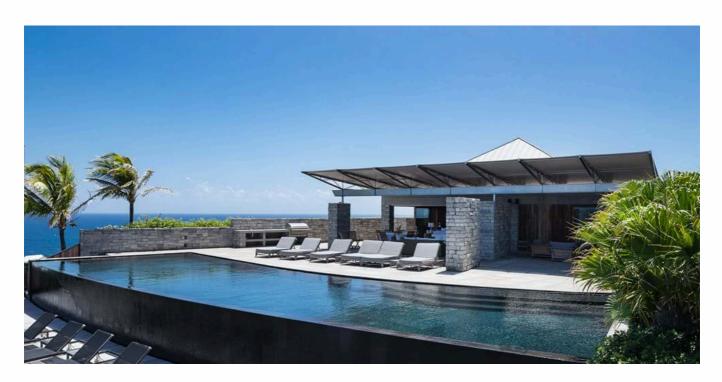

# La Danse Des Etoiles

La Danse des Etoiles is a striking, air-conditioned villa with rich wood floors offering three main floor and two lower-level bedrooms for a family with teenagers or a group of friends, and featuring a massage room and fitness room, while the incredibly spacious outside area boasts a pool table and refined sundeck for a convivial gathering to watch the sunset over St Jean and Lorient thanks to this villa's double viewpoints.

#### **TERRACE**

Nearly 3,000 square feet of terrace space on two levels with stunning 270-degree views of Lorient Bay, St. Jean and the Atlantic. Outdoor seating and dining area for six. Shaded area under large awning with a refreshing misting system. Outdoor pool table in adjacent garden area. Nautilus-shaped outdoor bath with rain head shower. Gas grill, sink and food preparation area.