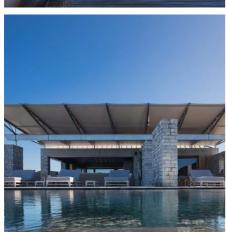

# La Danse Des Etoiles

La Danse des Etoiles is a striking, air-conditioned villa with rich wood floors offering three main floor and two lower-level bedrooms for a family with teenagers or a group of friends, and featuring a massage room and fitness room, while the incredibly spacious outside area boasts a pool table and refined sundeck for a convivial gathering to watch the sunset over St Jean and Lorient thanks to this villa's double viewpoints.