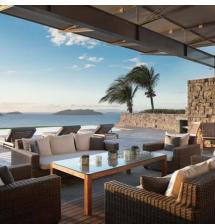

#### **TERRACE**

Nearly 3,000 square feet of terrace space on two levels with stunning 270-degree views of Lorient Bay, St. Jean and the Atlantic. Outdoor seating and dining area for six. Shaded area under large awning with a refreshing misting system. Outdoor pool table in adjacent garden area. Nautilus-shaped outdoor bath with rain head shower. Gas grill, sink and food preparation area.