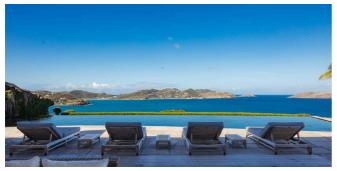

#### **TERRACE**

Nearly 3,000 square feet of terrace space on two levels with stunning 270-degree views of Lorient Bay, St. Jean and the Atlantic. Outdoor seating and dining area for six. Shaded area under large awning with a refreshing misting system. Outdoor pool table in adjacent garden area. Nautilus-shaped outdoor bath with rain head shower. Gas grill, sink and food preparation area.