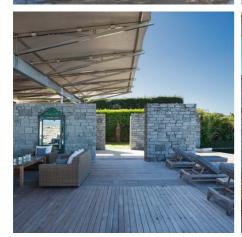

#### **TERRACE**

Nearly 3,000 square feet of terrace space on two levels with stunning 270-degree views of Lorient Bay, St. Jean and the Atlantic. Outdoor seating and dining area for six. Shaded area under large awning with a refreshing misting system. Outdoor pool table in adjacent garden area. Nautilus-shaped outdoor bath with rain head shower. Gas grill, sink and food preparation area.