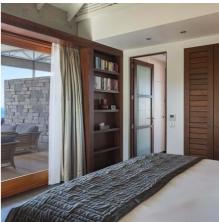

#### **BEDROOM 1**

King-size bed, A/C, ceiling fan. HDTV with Dish TV and DVD, iPod dock. En-suite bath. Private deck with outdoor shower. Dark wood furniture, fine linens. Plentiful closet space, safe.

#### **BEDROOM 2**

King-size bed, A/C, ceiling fan. HDTV with Dish TV and DVD, iPod dock. En-suite bath with dual vanities, indoor/outdoor rain head shower. Private deck. Dark wood furniture, fine linens. Plentiful closet space, safe.

## **BEDROOM 3**

King-size bed, A/C, ceiling fan. HDTV with Dish TV and DVD, iPod dock. En-suite bath. Private deck with outdoor shower. Dark wood furniture, fine linens. Plentiful closet space, safe.