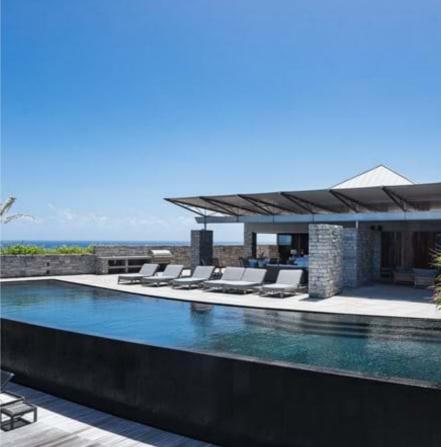

#### **TERRACE**

Nearly 3,000 square feet of terrace space on two levels with stunning 270-degree views of Lorient Bay, St. Jean and the Atlantic. Outdoor seating and dining area for six. Shaded area under large awning with a refreshing misting system. Outdoor pool table in adjacent garden area. Nautilus-shaped outdoor bath with rain head shower. Gas grill, sink and food preparation area.