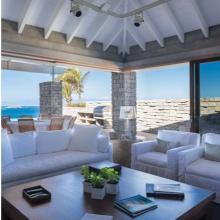

## **LIVING AREA**

A/C, comfortable seating for ten, opens onto terrace and pool, panoramic ocean views. Large HDTV with Bose home theatre system. Fine hardwood furniture and Asian antiques.

#### **TERRACE**

Nearly 3,000 square feet of terrace space on two levels with stunning 270-degree views of Lorient Bay, St. Jean and the Atlantic. Outdoor seating and dining area for six. Shaded area under large awning with a refreshing misting system. Outdoor pool table in adjacent garden area. Nautilus-shaped outdoor bath with rain head shower. Gas grill, sink and food preparation area.