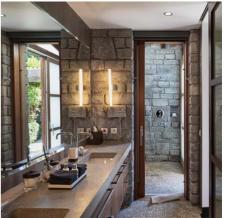

#### **BEDROOM 1**

King-size bed, A/C, ceiling fan. HDTV with Dish TV and DVD, iPod dock. En-suite bath. Private deck with outdoor shower. Dark wood furniture, fine linens. Plentiful closet space, safe.

#### **BEDROOM 2**

King-size bed, A/C, ceiling fan. HDTV with Dish TV and DVD, iPod dock. En-suite bath with dual vanities, indoor/outdoor rain head shower. Private deck. Dark wood furniture, fine linens. Plentiful closet space, safe.

## **BEDROOM 3**

King-size bed, A/C, ceiling fan. HDTV with Dish TV and DVD, iPod dock. En-suite bath. Private deck with outdoor shower. Dark wood furniture, fine linens. Plentiful closet space, safe.