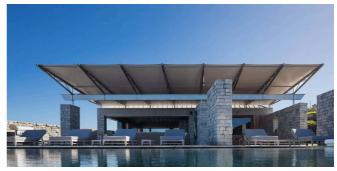

#### **TERRACE**

Nearly 3,000 square feet of terrace space on two levels with stunning 270-degree views of Lorient Bay, St. Jean and the Atlantic. Outdoor seating and dining area for six. Shaded area under large awning with a refreshing misting system. Outdoor pool table in adjacent garden area. Nautilus-shaped outdoor bath with rain head shower. Gas grill, sink and food preparation area.

#### **ENTERTAINMENT & FITNESS AREA**

Large and open living and entertainment area with comfortable sofas, HDTV with Dish network and hopper DVR, stereo, Apple TV, Blu-ray. Pool table, ping-pong. Please note this area is included only when villa dol is rented as a 5 bedroom.