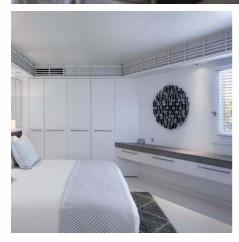

#### **BEDROOM 1**

King-size bed, A/C, ceiling fan. HDTV with Dish TV and DVD, iPod dock. En-suite bath. Private deck with outdoor shower. Dark wood furniture, fine linens. Plentiful closet space, safe.

#### **BEDROOM 2**

King-size bed, A/C, ceiling fan. HDTV with Dish TV and DVD, iPod dock. En-suite bath with dual vanities, indoor/outdoor rain head shower. Private deck. Dark wood furniture, fine linens. Plentiful closet space, safe.

## **BEDROOM 3**

King-size bed, A/C, ceiling fan. HDTV with Dish TV and DVD, iPod dock. En-suite bath. Private deck with outdoor shower. Dark wood furniture, fine linens. Plentiful closet space, safe.

## **BEDROOM 4**

King-size bed convertible to two twins, A/C, garden view, high-quality linens, HDTV with Dish network and Blu-ray, iPod dock, en-suite bath with rain head shower.

## **BEDROOM 5**

King-size bed convertible to two twins, A/C, garden view, high-quality linens, HDTV with Dish network and Blu-ray, iPod dock, en-suite bath with dual vanities and rain head shower.