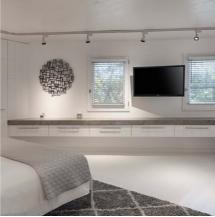

#### **BEDROOM 1**

King-size bed, A/C, ceiling fan. HDTV with Dish TV and DVD, iPod dock. En-suite bath. Private deck with outdoor shower. Dark wood furniture, fine linens. Plentiful closet space, safe.

#### **BEDROOM 2**

King-size bed, A/C, ceiling fan. HDTV with Dish TV and DVD, iPod dock. En-suite bath with dual vanities, indoor/outdoor rain head shower. Private deck. Dark wood furniture, fine linens. Plentiful closet space, safe.

## **BEDROOM 3**

King-size bed, A/C, ceiling fan. HDTV with Dish TV and DVD, iPod dock. En-suite bath. Private deck with outdoor shower. Dark wood furniture, fine linens. Plentiful closet space, safe.

## **BEDROOM 4**

King-size bed convertible to two twins, A/C, garden view, high-quality linens, HDTV with Dish network and Blu-ray, iPod dock, en-suite bath with rain head shower.

## **BEDROOM 5**

King-size bed convertible to two twins, A/C, garden view, high-quality linens, HDTV with Dish network and Blu-ray, iPod dock, en-suite bath with dual vanities and rain head shower.