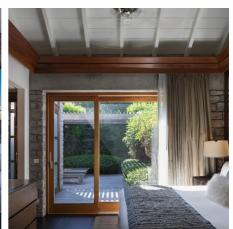

#### **BEDROOM 1**

King-size bed, A/C, ceiling fan. HDTV with Dish TV and DVD, iPod dock. En-suite bath. Private deck with outdoor shower. Dark wood furniture, fine linens. Plentiful closet space, safe.

#### **BEDROOM 2**

King-size bed, A/C, ceiling fan. HDTV with Dish TV and DVD, iPod dock. En-suite bath with dual vanities, indoor/outdoor rain head shower. Private deck. Dark wood furniture, fine linens. Plentiful closet space, safe.

## **BEDROOM 3**

King-size bed, A/C, ceiling fan. HDTV with Dish TV and DVD, iPod dock. En-suite bath. Private deck with outdoor shower. Dark wood furniture, fine linens. Plentiful closet space, safe.