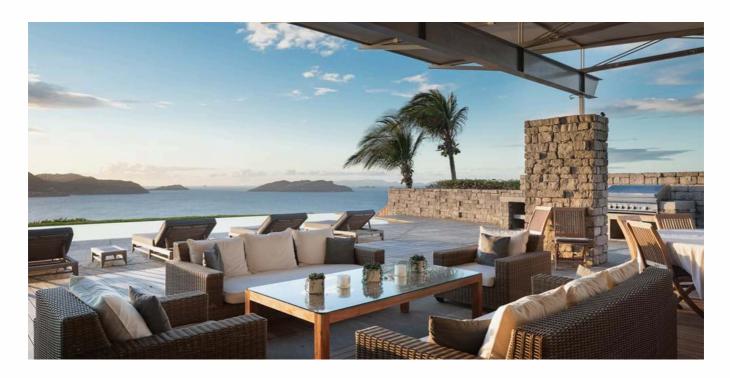

#### **TERRACE**

Nearly 3,000 square feet of terrace space on two levels with stunning 270-degree views of Lorient Bay, St. Jean and the Atlantic. Outdoor seating and dining area for six. Shaded area under large awning with a refreshing misting system. Outdoor pool table in adjacent garden area. Nautilus-shaped outdoor bath with rain head shower. Gas grill, sink and food preparation area.