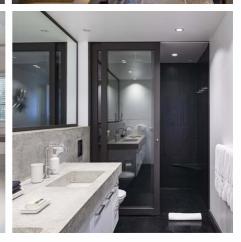

#### **BEDROOM 1**

King-size bed, A/C, ceiling fan. HDTV with Dish TV and DVD, iPod dock. En-suite bath. Private deck with outdoor shower. Dark wood furniture, fine linens. Plentiful closet space, safe.

#### **BEDROOM 2**

King-size bed, A/C, ceiling fan. HDTV with Dish TV and DVD, iPod dock. En-suite bath with dual vanities, indoor/outdoor rain head shower. Private deck. Dark wood furniture, fine linens. Plentiful closet space, safe.

## **BEDROOM 3**

King-size bed, A/C, ceiling fan. HDTV with Dish TV and DVD, iPod dock. En-suite bath. Private deck with outdoor shower. Dark wood furniture, fine linens. Plentiful closet space, safe.