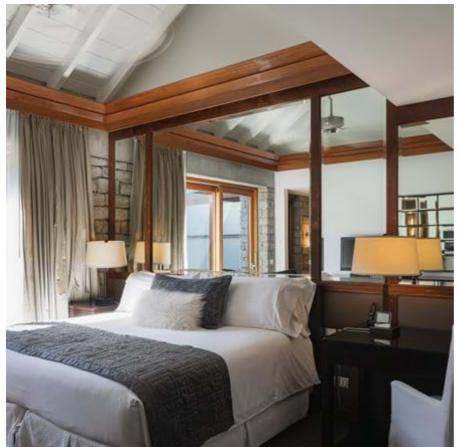

#### **BEDROOM 1**

King-size bed, A/C, ceiling fan. HDTV with Dish TV and DVD, iPod dock. En-suite bath. Private deck with outdoor shower. Dark wood furniture, fine linens. Plentiful closet space, safe.

#### **BEDROOM 2**

King-size bed, A/C, ceiling fan. HDTV with Dish TV and DVD, iPod dock. En-suite bath with dual vanities, indoor/outdoor rain head shower. Private deck. Dark wood furniture, fine linens. Plentiful closet space, safe.

## **BEDROOM 3**

King-size bed, A/C, ceiling fan. HDTV with Dish TV and DVD, iPod dock. En-suite bath. Private deck with outdoor shower. Dark wood furniture, fine linens. Plentiful closet space, safe.