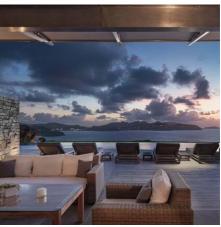

#### **TERRACE**

Nearly 3,000 square feet of terrace space on two levels with stunning 270-degree views of Lorient Bay, St. Jean and the Atlantic. Outdoor seating and dining area for six. Shaded area under large awning with a refreshing misting system. Outdoor pool table in adjacent garden area. Nautilus-shaped outdoor bath with rain head shower. Gas grill, sink and food preparation area.