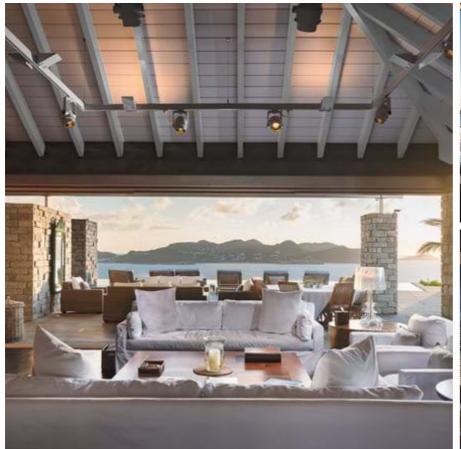

## **LIVING AREA**

A/C, comfortable seating for ten, opens onto terrace and pool, panoramic ocean views. Large HDTV with Bose home theatre system. Fine hardwood furniture and Asian antiques.

#### **TERRACE**

Nearly 3,000 square feet of terrace space on two levels with stunning 270-degree views of Lorient Bay, St. Jean and the Atlantic. Outdoor seating and dining area for six. Shaded area under large awning with a refreshing misting system. Outdoor pool table in adjacent garden area. Nautilus-shaped outdoor bath with rain head shower. Gas grill, sink and food preparation area.