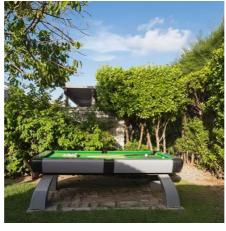

#### **TERRACE**

Nearly 3,000 square feet of terrace space on two levels with stunning 270-degree views of Lorient Bay, St. Jean and the Atlantic. Outdoor seating and dining area for six. Shaded area under large awning with a refreshing misting system. Outdoor pool table in adjacent garden area. Nautilus-shaped outdoor bath with rain head shower. Gas grill, sink and food preparation area.

#### **ENTERTAINMENT & FITNESS AREA**

Large and open living and entertainment area with comfortable sofas, HDTV with Dish network and hopper DVR, stereo, Apple TV, Blu-ray. Pool table, ping-pong. Please note this area is included only when villa dol is rented as a 5 bedroom.