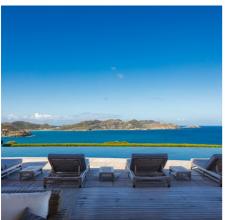

#### **TERRACE**

Nearly 3,000 square feet of terrace space on two levels with stunning 270-degree views of Lorient Bay, St. Jean and the Atlantic. Outdoor seating and dining area for six. Shaded area under large awning with a refreshing misting system. Outdoor pool table in adjacent garden area. Nautilus-shaped outdoor bath with rain head shower. Gas grill, sink and food preparation area.