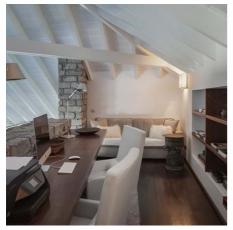

ceiling fan. HDTV with Dish TV and DVD, iPod dock. En-suite bath with dual vanities, indoor/outdoor rain head shower. Private deck. Dark wood furniture, fine linens. Plentiful closet space, safe.



## **DETAILS**

## **BEDROOM 3**

King-size bed, A/C, ceiling fan. HDTV with Dish TV and DVD, iPod dock. En-suite bath. Private deck with outdoor shower. Dark wood furniture, fine linens. Plentiful closet space, safe.

## **BEDROOM 4**

King-size bed convertible to two twins, A/C, garden view, high-quality linens, HDTV with Dish network and Blu-ray, iPod dock, en-suite bath with rain head shower.

## **BEDROOM 5**

King-size bed convertible to two twins, A/C, garden view, high-quality linens, HDTV with Dish network and Blu-ray, iPod dock, en-suite bath with dual vanities and rain head shower.









# **EDEN ROCK SERVICES**







EDEN SPA



CONCIERGE SERVICE



MAID SERVICE 7/7



WELCOME AMENITIES



AIRPORT TRANSFER



HEATED POOL



5 BEDROOMS



FITNESS



CHILD POLICY (+12 Y.O.)



# **EDEN ROCK SERVICES**

#### **INCLUDED**

- Personalised island port or airport Meet & Greet
- Chauffeured arrival and departure transfer to your Villa
- Dedicated Concierge service
- Welcome amenities on arrival
- Daily continental breakfast delivery
- Daily maid service
- Access to the Eden Rock Beach will be complimentary for our luncheon guests, depending on availability and with confirmed reservation via your dedicated concierge, 24h in advance of your lunch (Kindly note that sun-loungers will be released within 30 minutes in case of a no-show)
- A beach set including sun umbrella, fo