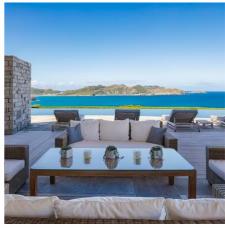

## **LIVING AREA**

A/C, comfortable seating for ten, opens onto terrace and pool, panoramic ocean views. Large HDTV with Bose home theatre system. Fine hardwood furniture and Asian antiques.

#### **TERRACE**

Nearly 3,000 square feet of terrace space on two levels with stunning 270-degree views of Lorient Bay, St. Jean and the Atlantic. Outdoor seating and dining area for six. Shaded area under large awning with a refreshing misting system. Outdoor pool table in adjacent garden area. Nautilus-shaped outdoor bath with rain head shower. Gas grill, sink and food preparation area.