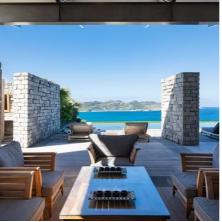

## **LIVING AREA**

A/C, comfortable seating for ten, opens onto terrace and pool, panoramic ocean views. Large HDTV with Bose home theatre system. Fine hardwood furniture and Asian antiques.

#### **TERRACE**

Nearly 3,000 square feet of terrace space on two levels with stunning 270-degree views of Lorient Bay, St. Jean and the Atlantic. Outdoor seating and dining area for six. Shaded area under large awning with a refreshing misting system. Outdoor pool table in adjacent garden area. Nautilus-shaped outdoor bath with rain head shower. Gas grill, sink and food preparation area.